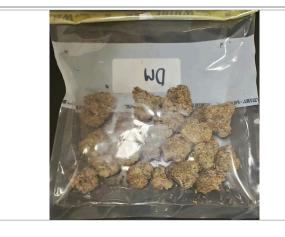

# Dark Web

Sample ID: 2501APO0343.1794 Strain: Dark Web

LABS

Matrix: Plant Type: Flower - Cured

Source Batch #: AZ-12-011625-DW

Produced: Collected: 01/22/2025 04:35 pm Received: 01/23/2025

Completed: 01/28/2025 Batch #: AZ-12-011625-DW Harvest Date: 01/16/2025

Client

CNCTD, LLC / Connected Cannabis Co. / High Mountain Health, LLC Lic. # 00000050DCBO00239922

Lot #: AZ-12-011625-DW Production/Manufacture Date: Production/Manufacture Method: Indoor

| Summary       |               |                 |
|---------------|---------------|-----------------|
| Test          | Date Tested   | Result          |
| Batch         |               | Pass            |
| Cannabinoids  | 01/24/2025    | Complete        |
| Moisture (Q3) | 01/28/2025    | 8.5% - Complete |
| _             | 0.4./0=/0.00= |                 |